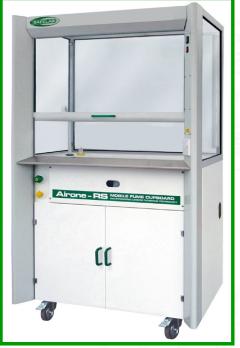

# Lockable Service Docking Station for use with Airone 1000RS mobile fume cupboard

The (mobile fume cupboard)

service docking station stops unauthorised access to mains service supplies.

Water, waste and gas are securely locked away when not in use.