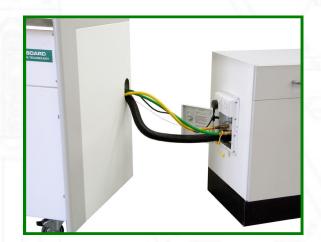

# Lockable Service Docking Station for use with Airone 1000RS mobile fume cupboard

The (mobile fume cupboard)

service docking station stops unauthorised access to mains service supplies.

Water, waste and gas are securely locked away when not in use.

Quick release connections to water, waste and gas

Docking station with RJ45 option on RHS of fume cupboard

Standard docking station on LHS of fume cupboard