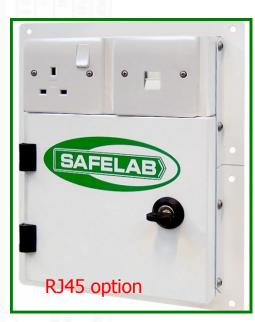

## **Lockable Service Docking Station** for use with Airone 1000RS mobile fume cupboard

Sturdy construction: epoxy coated mild steel

Robust lock & strong hinges

Easily sited

Recess or flush mounted

Isolated 13amp single switch electrical socket

Quick release connections to water, waste and gas

Docking station with RJ45 option on RHS of fume cupboard

Standard docking station on LHS of fume cupboard