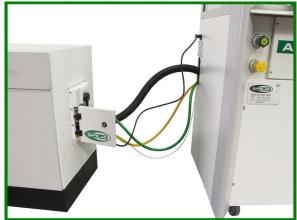

# Lockable Service Docking Station for use with Airone 1000RS mobile fume cupboard

The (mobile fume cupboard)

service docking station stops unauthorised access to mains service supplies.

Water, waste and gas are securely locked away when not in use.

Quick release connections to water, waste and gas

Docking station with RJ45 option on RHS of fume cupboard

Standard docking station on LHS of fume cupboard