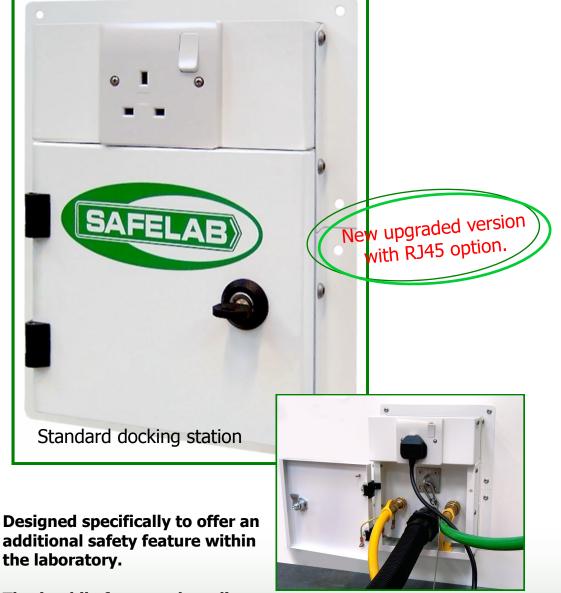

# Lockable Service Docking Station for use with Airone 1000RS mobile fume cupboard

The (mobile fume cupboard)

service docking station stops unauthorised access to mains service supplies.

Water, waste and gas are securely locked away when not in use.

## **Lockable Service Docking Station** for use with Airone 1000RS mobile fume cupboard

Sturdy construction: epoxy coated mild steel

Robust lock & strong hinges

Easily sited

Recess or flush mounted

Isolated 13amp single switch electrical socket

Quick release connections to water, waste and gas

Docking station with RJ45 option on RHS of fume cupboard

Standard docking station on LHS of fume cupboard